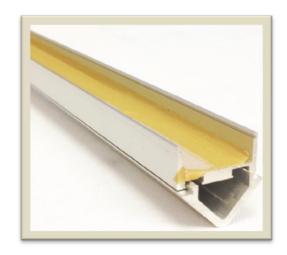

## MC-045 45 Degree Mounting Channel

The Profile Mounting Extrusion was created to fit many design applications. The Profile Mounting Extrusion is made of anodized aluminum and designed to fit a variety of lens options or to be used without one for complete flexibility and ease of installation. The Channel has sunken screw holes and can be cut in field. Also comes with a protective film to be removed when applying the adhesive tape.

## **Technical Information**

| Finish:      | Silver Anodized Aluminum                      |  |
|--------------|-----------------------------------------------|--|
| Lens:        | Ordered Separately                            |  |
|              | Dome Full Frost Snap in lens                  |  |
|              | Flat Semi Frost Snap in lens                  |  |
| Mounting:    | Sunken Screw holes for masonry or wood screws |  |
| Accessories: | End caps included with lens options           |  |
| Length:      | 48"/ 1219mm                                   |  |