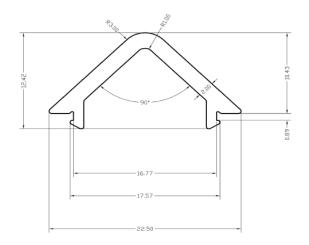

ithout one for complete flexibility and ease of installation. The Channel has sunken screw holes and can be cut in field. Also comes with a protective film to be removed when applying the adhesive tape.

## **Technical Information**

| Finish:      | Silver Anodized Aluminum                      |  |
|--------------|-----------------------------------------------|--|
| Lens:        | Ordered Separately                            |  |
|              | Dome Full Frost Snap in lens                  |  |
|              | Flat Semi Frost Snap in lens                  |  |
| Mounting:    | Sunken Screw holes for masonry or wood screws |  |
| Accessories: | End caps included with lens options           |  |
| Length:      | 48"/ 1219mm                                   |  |



## **Dimensions**