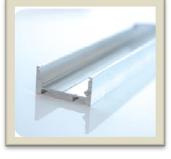

## MC-001 Flat Mounting Channel

The Profile Mounting Extrusion was created to fit many design applications. The Profile Mounting Extrusion is made of anodized aluminum and designed to fit a variety of lens options or to be used without one for complete flexibility and ease of installation. The Channel has sunken screw holes and can be cut in field. Also comes with a protective film to be removed when applying the adhesive tape.

## **Technical Information**

| Finish:      | Silver Anodized Aluminum                      |
|--------------|-----------------------------------------------|
| Lens:        | Ordered Separately                            |
|              | Dome Full Frost Snap in lens                  |
|              | Flat Semi Frost Snap in lens                  |
| Mounting:    | Sunken Screw holes for masonry or wood screws |
| Accessories: | End Caps included with lens options           |
| Length:      | 48"/ 1219mm                                   |