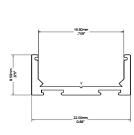

## MC-001 Flat Mounting Channel

The Profile Mounting Extrusion was created to fit many design applications. The Profile Mounting Extrusion is made of anodized aluminum and designed to fit a variety of lens options or to be used without one for complete flexibility and ease of installation. The Channel has sunken screw holes and can be cut in field. Also comes with a protective film to be removed when applying the adhesive tape.

## **Technical Information**

| Finish:      | Silver Anodized Aluminum                      |
|--------------|-----------------------------------------------|
| Lens:        | Ordered Separately                            |
|              | Dome Full Frost Snap in lens                  |
|              | Flat Semi Frost Snap in lens                  |
| Mounting:    | Sunken Screw holes for masonry or wood screws |
| Accessories: | End Caps included with lens options           |
| Length:      | 48"/ 1219mm                                   |

## Dimensions

55 Washington Street, Suite 335 Brooklyn NY 11201 • 212.239.8230 • www.lilibend.com