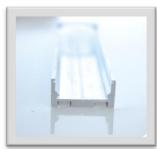

## MC-001 Flat Mounting Channel

The Profile Mounting Extrusion was created to fit many design applications. The Profile Mounting Extrusion is made of anodized aluminum and designed to fit a variety of lens options or to be used without one for complete flexibility and ease of installation. The Channel has sunken screw holes and can be cut in field. Also comes with a protective film to be removed when applying the adhesive tape.

## **Technical Information**

| Finish:      | Silver Anodized Aluminum                      |
|--------------|-----------------------------------------------|
| Lens:        | Ordered Separately                            |
|              | Dome Full Frost Snap in lens                  |
|              | Flat Semi Frost Snap in lens                  |
| Mounting:    | Sunken Screw holes for masonry or wood screws |
| Accessories: | End Caps included with lens options           |
| Length:      | 48"/ 1219mm                                   |