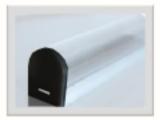

## **Technical Information**

| Finish:      | Silver Anodized Aluminum                      |
|--------------|-----------------------------------------------|
| Lens:        | Ordered Separately                            |
|              | Dome Full Frost Snap in lens                  |
|              | Flat Semi Frost Snap in lens                  |
| Mounting:    | Sunken Screw holes for masonry or wood screws |
| Accessories: | End Caps included with lens options           |
| Length:      | 48"/ 1219mm                                   |

## Mounting Channel

| Model # | Description                  |
|---------|------------------------------|
| MC-001  | Flat Mounting Channel        |
| MC-045  | 45 Degree Mounting Accessory |
| FL-900  | Flat Semi Frost Lens         |
| DL-400  | Dome Diffused Lens           |