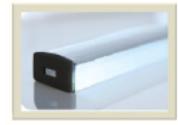

## **Technical Information**

| Finish:      | Silver Anodized Aluminum                      |
|--------------|-----------------------------------------------|
| Lens:        | Ordered Separately                            |
|              | Dome Full Frost Snap in lens                  |
|              | Flat Semi Frost Snap in lens                  |
| Mounting:    | Sunken Screw holes for masonry or wood screws |
| Accessories: | End Caps included with lens options           |
| Length:      | 48"/ 1219mm                                   |

## Mounting Channel

| Model # | Description                  |
|---------|------------------------------|
| MC-001  | Flat Mounting Channel        |
| MC-045  | 45 Degree Mounting Accessory |
| FL-900  | Flat Semi Frost Lens         |
| DL-400  | Dome Diffused Lens           |