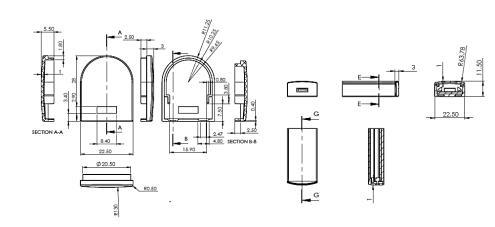

## **Technical Information**

| Finish:      | Silver Anodized Aluminum                      |
|--------------|-----------------------------------------------|
| Lens:        | Ordered Separately                            |
|              | Dome Full Frost Snap in lens                  |
|              | Flat Semi Frost Snap in lens                  |
| Mounting:    | Sunken Screw holes for masonry or wood screws |
| Accessories: | End Caps included with lens options           |
| Length:      | 48"/ 1219mm                                   |

## Mounting Channel

| Model # | Description                  |
|---------|------------------------------|
| MC-001  | Flat Mounting Channel        |
| MC-045  | 45 Degree Mounting Accessory |
| FL-900  | Flat Semi Frost Lens         |
| DL-400  | Dome Diffused Lens           |

## Dimensions

55 Washington Street, Suite 335 Brooklyn NY 11201 • 212.239.8230 • www.lilibend.com