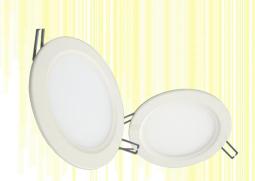

## Eco Architectural- Eco Ø170mm

## General Information

Energy saving up to 50%, even lighting output. Low voltage- DC 24V. Instant start, no flicking, no humming.

New high efficacy constant voltage driver. Special circuit design, each group of LEDs work separately, avoiding any problem of lighting output caused or influenced by single faulty LED. No RF interference.

## **Technical Information**

Power Supply: 24V

Power Consumption: 9W

Average Lifespan: 50,000h

Color: CW, W, WW

Color Temperature: 2,500K-4000K (WW), 4,000K-6,000K (W), 6,000K-7,500K
 (CW)

Beam Angle: 120°

Lumen: 600lm (WW), 620lm (W), 630lm (CW)

Working Temperature: -20°c- 60°c, storage temperature: -30°c- 80°c

• IP: IP52

Certificates: CE, RoHS

• Dimension: Ø170 x 26mm

Punch Dimension: Ø140-155mm