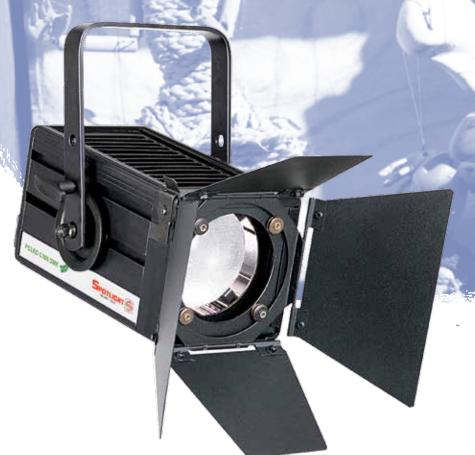

# 

A new fixture of compact size especially suitable for architectural and commercial installations, can work perfectly also in theatre, film and TV applications.

## **PCLED 100 COMPACT**

Available in two different versions:

- dimmable from the mains as a normal halogen fixture
- dimmable through DMX and local potentiometer

Option of 3 different colour temperatures: Warm 3000K, Natural 4000K, Cool 5000K

Zoom from 8° spot to 87° extremely even flood Light output higher than 500W halogen lamps.

#### ☐ Halogen, Mains

☐ Halogen, Low Voltage

Discharge

☐ LED RGBW

All the world is a stage.

Due to a new ventilation system and a better heat dissipation thanks to the housing in die-cast and extruded aluminium, this luminaire has a very compact design that is largely appreciated in architectural applications.

The high shocks and corrosion resistance makes this fixture a professional tool for rental companies and for any heavy applications.

- ▼ The small size and the high efficiency of PCLED 100 Compact make it ideal when space and energy saving are key factors
- ▼ The extra long life of the light sources, more than 30.000 hours, practically cancels the maintenance cost especially where the lamp replacement is uneasy
- The total absence of ultraviolet rays is essential to avoid damaging items in shop windows or ancient and valuable products in museums and let any colour filter in front of it live without fading for a nearly unlimited time.
- ▼ The very smooth dimming control in DMX let it be coordinated with any other kind of intelligent light.
- The "White Warm" version can be successfully employed together with other conventional tungsten lamps both in architectural installations and in TV- theatrestudio applications saving a lot of energy and heat
- The high efficiency daylight version can be used as outdoor fill light in TV and film shoots, or in conjunction with other discharge fixtures, such as accent light for indoor applications

- ✓ Real further energy saving when dimming, since the reduction of light corresponds to the real reduction of the costs
- ✓ Clean light sources without mercury and radioactive components
- ✓ Use of the same accessories of the standard Sintesi range (barn door, filter holder, hooks, etc)

#### **ACCESSORIES**

Warm White

- · Colour filter frame
- 4 leaf barn door
- DMX scroller colour changer
- Hook clamps for 30 50 mm. trusses
- · Safety rope with spring hook

#### **OPTIONS**

- Pole operated yoke version
- DMX motorised voke version

## **DIMENSIONS (mm) AND WEIGHT**

Rear view of DMX version