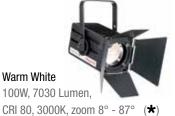

#### **ACCESSORIES**

Warm White

- · Colour filter frame
- 4 leaf barn door
- DMX scroller colour changer
- Hook clamps for 30 50 mm. trusses
- · Safety rope with spring hook