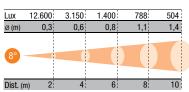

Zoom from 8° spot to 87° extremely even flood Light output higher than 500W halogen lamps.

# Cool White 100W, 7510 Lumen, CRI 80, 5000K, zoom 8° - 87°

### PHOTOMETRIC DATA (\*) Warm White version

(\*) (performance according to LED available on May 2014)

Spotlight Srl - Via Sardegna 3 - 20098 - S. Giuliano Milanese - Milano - Italy Tel. +39 02 98 83 055 - Fax +39 02 98 83 056 - sales@spotlight.it - www.spotlight.it