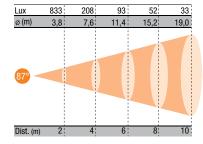

Zoom from 8° spot to 87° extremely even flood Light output higher than 500W halogen lamps.

# Cool White 100W, 7510 Lumen, CRI 80, 5000K, zoom 8° - 87°

### PHOTOMETRIC DATA (\*) Warm White version

(\*) (performance according to LED available on May 2014)

Spotlight Srl - Via Sardegna 3 - 20098 - S. Giuliano Milanese - Milano - Italy Tel. +39 02 98 83 055 - Fax +39 02 98 83 056 - sales@spotlight.it - www.spotlight.it