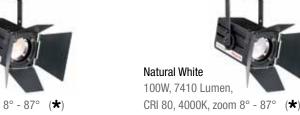

▼ The very smooth dimming control in DMX let it be coordinated with any other kind of intelligent light.
- The "White Warm" version can be successfully employed together with other conventional tungsten lamps both in architectural installations and in TV- theatrestudio applications saving a lot of energy and heat
- The high efficiency daylight version can be used as outdoor fill light in TV and film shoots, or in conjunction with other discharge fixtures, such as accent light for indoor applications



- ✓ Real further energy saving when dimming, since the reduction of light corresponds to the real reduction of the costs
- ✓ Clean light sources without mercury and radioactive components
- ✓ Use of the same accessories of the standard Sintesi range (barn door, filter holder, hooks, etc)





# Cool White 100W, 7510 Lumen, CRI 80, 5000K, zoom 8° - 87°

#### **ACCESSORIES**

Warm White

- · Colour filter frame
- 4 leaf barn door
- DMX scroller colour changer
- Hook clamps for 30 50 mm. trusses
- · Safety rope with spring hook

#### **OPTIONS**

- Pole operated yoke version
- DMX motorised voke version

# **ELECTRICAL SPECIFICATIONS**

100W, 100-240V, 50/60Hz

## **DIMENSIONS (mm) AND WEIGHT**





Rear view of DMX version

### PHOTOMETRIC DATA (\*) Warm White version





(\*) (performance according to LED available on May 2014)

Spotlight Srl - Via Sardegna 3 - 20098 - S. Giuliano Milanese - Milano - Italy Tel. +39 02 98 83 055 - Fax +39 02 98 83 056 - sales@spotlight.it - www.spotlight.it



certified quality management system ISO 9001:2008