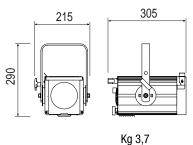

or in conjunction with other discharge fixtures, such as accent light for indoor applications



- ✓ Real further energy saving when dimming, since the reduction of light corresponds to the real reduction of the costs
- ✓ Clean light sources without mercury and radioactive components
- ✓ Use of the same accessories of the standard Sintesi range (barn door, filter holder, hooks, etc)





# Cool White 100W, 7510 Lumen, CRI 80, 5000K, zoom 8° - 87°

#### **ACCESSORIES**

Warm White

- · Colour filter frame
- 4 leaf barn door
- DMX scroller colour changer
- Hook clamps for 30 50 mm. trusses
- · Safety rope with spring hook

#### **OPTIONS**

- Pole operated yoke version
- DMX motorised voke version

# **ELECTRICAL SPECIFICATIONS**

100W, 100-240V, 50/60Hz

## **DIMENSIONS (mm) AND WEIGHT**





Rear view of DMX version

### PHOTOMETRIC DATA (\*) Warm White version





(\*) (performance according to LED available on May 2014)

Spotlight Srl - Via Sardegna 3 - 20098 - S. Giuliano Milanese - Milano - Italy Tel. +39 02 98 83 055 - Fax +39 02 98 83 056 - sales@spotlight.it - www.spotlight.it



certified quality management system ISO 9001:2008