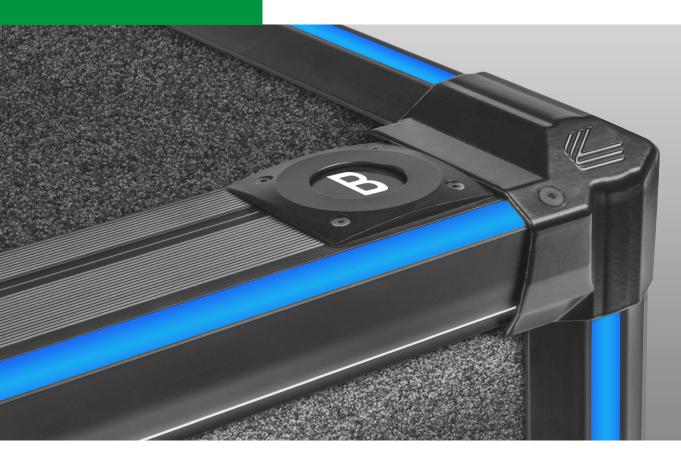

## CROSSLINÉ

Metal cable cover system with LED lighting

Tread cap L (left) 2 3 Angle cap 4 CROSSLINE cable cover Diffuser 5 LED strip 6 Fast connectors 7 LED wire 8 Master cable 9 10 Duo Led Uni or Stepline LED profile 11 Row mark

1

End cap

14 Swierkowa Street
64-320 Niepruszewo
POLAND

+48 61 840 40 70

lighting@lars.plwww.lars.pl/en

CROSSLINE is a brand new cable cover system with LED lighting. Created in answer to the need for **simple and aesthetic installation of cables** for LED stair nosing profiles.