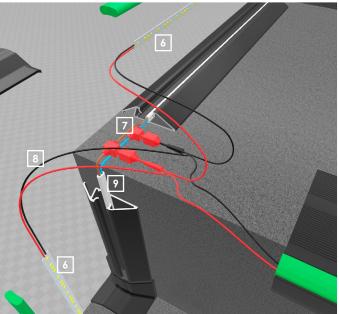

## CROSSLINÉ

Metal cable cover system with LED lighting

Tread cap L (left) 2 3 Angle cap 4 CROSSLINE cable cover Diffuser 5 LED strip 6 Fast connectors 7 LED wire 8 Master cable 9 10 Duo Led Uni or Stepline LED profile 11 Row mark