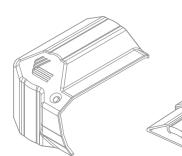

## CROSSLINÉ

Metal cable cover system with LED lighting

Tread cap L (left) 2 3 Angle cap 4 CROSSLINE cable cover Diffuser 5 LED strip 6 Fast connectors 7 LED wire 8 Master cable 9 10 Duo Led Uni or Stepline LED profile 11 Row mark