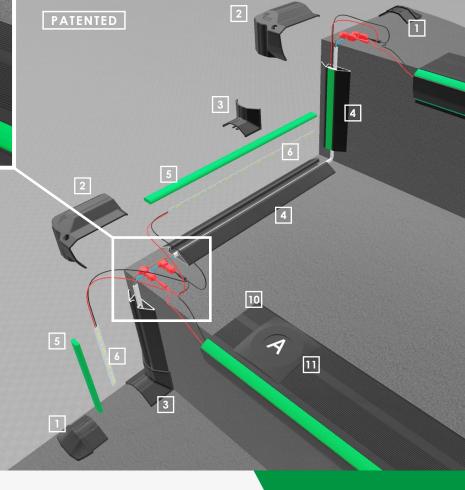

## CROSSLINÉ

Metal cable cover system with LED lighting

Tread cap L (left) 2 3 Angle cap 4 CROSSLINE cable cover Diffuser 5 LED strip 6 Fast connectors 7 LED wire 8 Master cable 9 10 Duo Led Uni or Stepline LED profile 11 Row mark