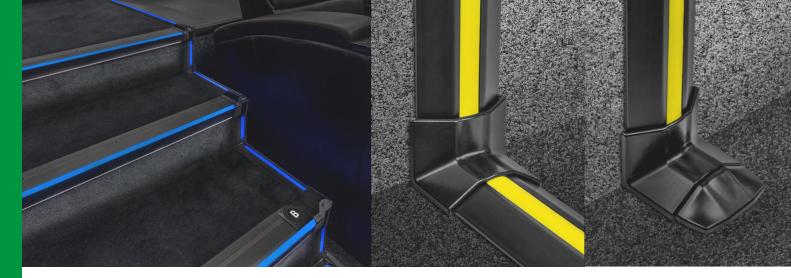

1

End cap

14 Swierkowa Street
64-320 Niepruszewo
POLAND

+48 61 840 40 70

lighting@lars.plwww.lars.pl/en

CROSSLINE is a brand new cable cover system with LED lighting. Created in answer to the need for **simple and aesthetic installation of cables** for LED stair nosing profiles.

Our specially designed profile allows you to **run wires without the need for surface milling**. In addition, it provides the completely new possibility of linear horizontal and vertical lighting of the steps, giving you the chance to create even more impressive lighting effects.

Thanks to the **metal structure and the highest quality** that characterizes the entire LARS family of products, the CROSSLINE cable cover system with LEDs sets a new direction in stair lighting **for the entertainment industry**.