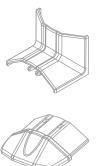

## CROSSLINÉ

Metal cable cover system with LED lighting

Tread cap L (left) 2 3 Angle cap 4 CROSSLINE cable cover Diffuser 5 LED strip 6 Fast connectors 7 LED wire 8 Master cable 9 10 Duo Led Uni or Stepline LED profile 11 Row mark