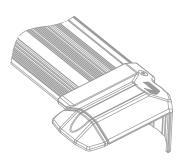

## CROSSLINÉ

Metal cable cover system with LED lighting

Tread cap L (left) 2 3 Angle cap 4 CROSSLINE cable cover Diffuser 5 LED strip 6 Fast connectors 7 LED wire 8 Master cable 9 10 Duo Led Uni or Stepline LED profile 11 Row mark