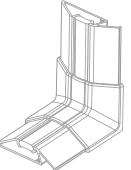

## CROSSLINÉ

Metal cable cover system with LED lighting

Tread cap L (left) 2 3 Angle cap 4 CROSSLINE cable cover Diffuser 5 LED strip 6 Fast connectors 7 LED wire 8 Master cable 9 10 Duo Led Uni or Stepline LED profile 11 Row mark