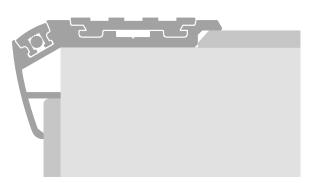

## Montage

## COMBO

The COMBO profile has special cracks that enable you to run a carpet under the profile. The anti-slip insert is extremely durable.

- Fixed to the unfinished edge of a step with screws or an adhesive
- Additional carpet space
- Illuminated row markings