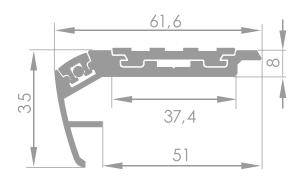

li><li>blue</li><li>red</li><li>orange</li><li>any colour from RAL palette</li></ul> |
| LumiTEC lighting | white, turquoise, yellow, red,<br>lemon, green, blue, pink,<br>purple                                                  |
| Input voltage    | 12V or 24V                                                                                                             |
| Power            | 4,8 W/m; 9,6 W/m                                                                                                       |
| Control          | DALI, KNX, DMX, Smartphone                                                                                             |



- Fixed to the unfinished edge of a step with screws or an adhesive
- Additional carpet space
- Illuminated row markings

## Dimensions [mm]



## Montage