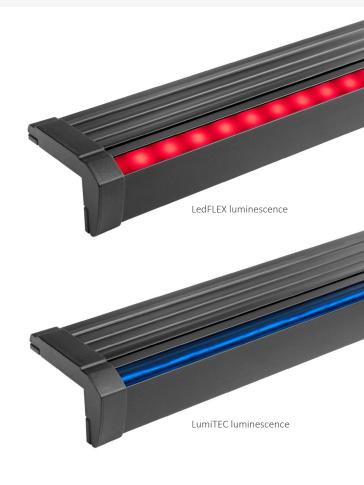

## Technical data

| Material         | aluminium                                                                                                              |
|------------------|------------------------------------------------------------------------------------------------------------------------|
| Profile colour   | black                                                                                                                  |
| LedFLEX lighting | - 30 LED/m<br>- 60 LED/m<br>- 120 LED/m                                                                                |
| Colours          | <ul><li>transparent</li><li>opal</li><li>blue</li><li>red</li><li>orange</li><li>any colour from RAL palette</li></ul> |
| LumiTEC lighting | white, turquoise, yellow, red,<br>lemon, green, blue, pink,<br>purple                                                  |
| Input voltage    | 12V or 24V                                                                                                             |
| Power            | 4,8 W/m; 9,6 W/m                                                                                                       |
| Control          | DALI, KNX, DMX, Smartphone                                                                                             |