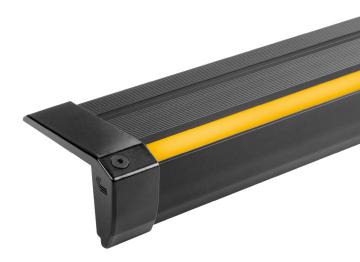

## STEPLINE

Our standard universal anti-slip profile that can be enhanced with illuminated markings, such as digits, letters, or other custom symbols. The profile available in many colours, quarantees a quality linear lighting effect and full illumination control.

- Easy installation just add screws or adhesive
- Adjustable end caps
- No visible LED points
- Illuminated row markings