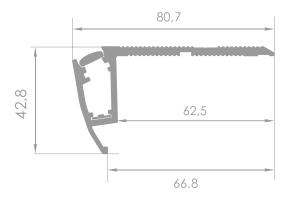

|
| LedFLEX lighting | - 30 LED/m<br>- 60 LED/m<br>- 120 LED/m                                                          |
| Colours          | - transparent<br>- opal<br>- blue<br>- red<br>- orange<br>- any colour from RAL palette<br>- RGB |
| Input voltage    | 12V or 24V                                                                                       |
| Power            | 4,8 W/m; 9,6 W/m                                                                                 |
| Control          | DALI, KNX, DMX, Smartphone                                                                       |



- Easy installation just add screws or adhesive
- Adjustable end caps
- No visible LED points
- Illuminated row markings

## Dimensions [mm]



## Montage



14 Swierkowa Street 64-320 Niepruszewo POLAND ♦ +48 61 840 40 70▶ lighting@lars.pl

www.lars.pl/en

Simply **brighter**.